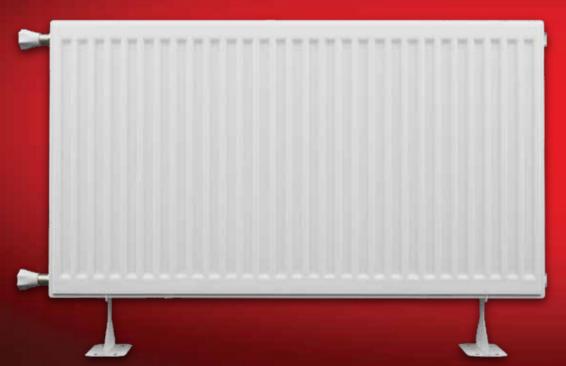

- Ventil Compact panel radiators provide bottom connection for underground pipe installations and lets uncluttered look besides fertile and economic heating.
- Ventil compact panel radiator can be produced as ventile to be placed in right & left side or middle connection upon request.
- Production is optional with or without mensoles upon request.
- Universal hanger, floor stander, thermostatic insert valves and thermostatic heads can be supplied upon request.
- 4 Different Types : 11-PK, 21-PKP, 22-PKKP, 33-PKKPKP
- 5 Different Height: 300 mm 400 mm 500 mm 600 mm 900 mm
- 27 different length choices from 400 mm to 3000 mm with the increases of 100 mm.
- Cold Rolled panel and convector steel plate according to DIN EN 10130 standards on DC 01 quality.
- Modern 33.3 mm pitch water channel design.
- Maximum thermal heat outputs with wide convector surface area.
- High corrossion resistance with nano-technological surface treatment.
- Ecological water based wet paint & RAL 9016 epoxy polyester electrostatic powder paint.
- Maximum working temperature is 110°C.
- 6 x R 1/2" connection.
- Wide assembly kit including blind plug, purger plug, dowel, screws and clips.
- High quality production according to CE, EN 442, GOST R, UKR SEPRO, ISO 9001, ISO 14001, OHSAS 18001 and TSE standards.