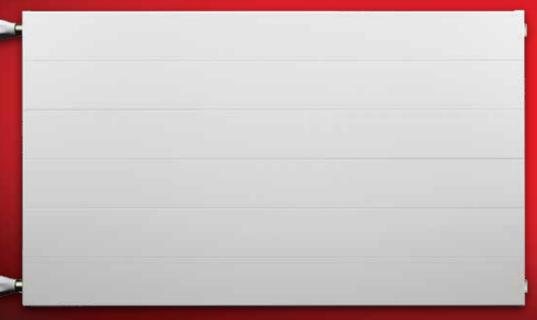

PEKSA continues to surround the world with its customer-driven quality perspective and its efficient products... Now turn the pages and start to feel the warmth of PEKPAN that provide reliability...

- 4 Different Types: 11-PK, 21-PKP, 22-PKKP, 33-PKKPKP
- 5 Different Height: 300 mm 400 mm 500 mm 600 mm 900 mm
- 27 different length choices from 400 mm to 3000 mm with the increases of 100 mm.
- Cold Rolled panel and convector steel plate according to DIN EN 10130 standards on DC 01 quality.
- Modern 33.3 mm pitch water channel design.
- Maximum thermal heat outputs with wide convector surface area.
- High corrossion resistance with nano-technological surface treatment.
- Ecological water based wet paint & RAL 9016 epoxy polyester electrostatic powder paint.
- Maximum working temperature is 110°C.
- 4 x R 1/2" connection.
- Wide assembly kit including blind plug, purger plug, dowel, screws and clips.
- High quality production according to CE, EN 442, GOST R, UKR SEPRO, ISO 9001, ISO 14001, OHSAS 18001 and TSE standards.