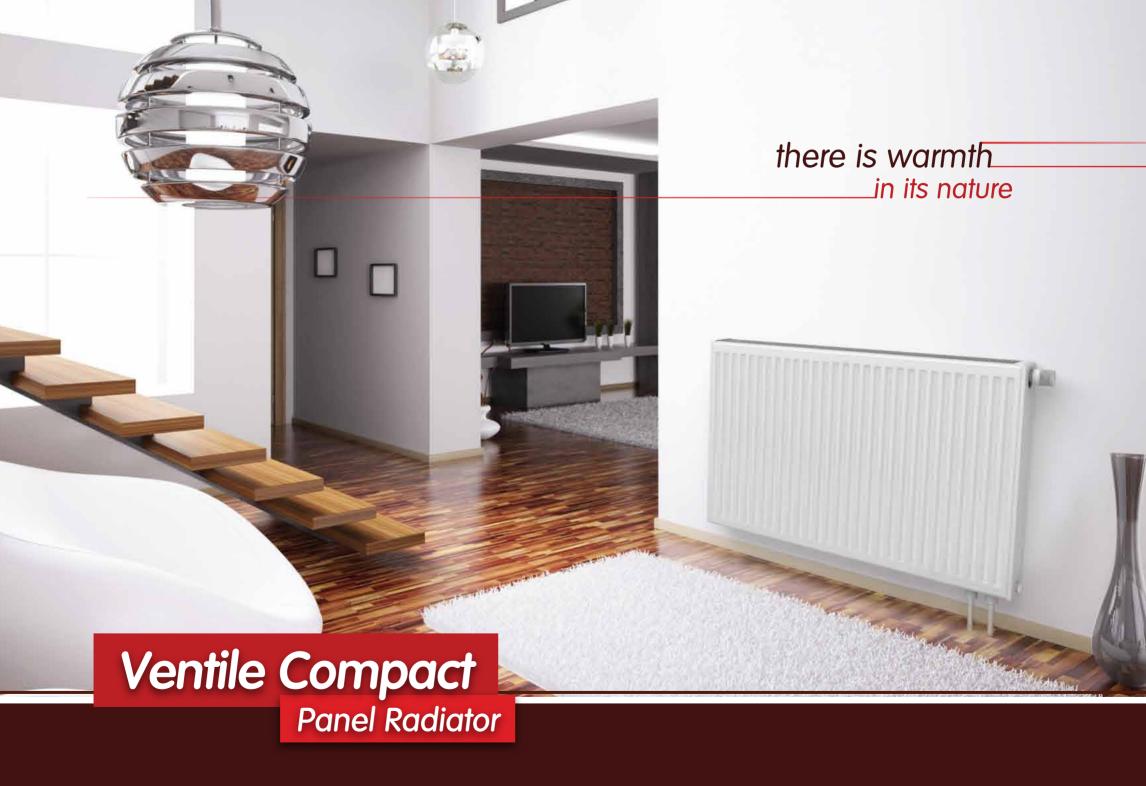

- Ventil Compact panel radiators provide bottom connection for underground pipe installations and lets uncluttered look besides fertile and economic heating.
- Ventil compact panel radiator can be produced as ventile to be placed in right & left side or middle connection upon request.
- Production is optional with or without mensoles upon request.
- Universal hanger, floor stander, thermostatic insert valves and thermostatic heads can be supplied upon request.
- 4 Different Types : 11-PK, 21-PKP, 22-PKKP, 33-PKKPKP
- 5 Different Height: 300 mm 400 mm 500 mm 600 mm 900 mm
- 27 different length choices from 400 mm to 3000 mm with the increases of 100 mm.
- Cold Rolled panel and convector steel plate according to DIN EN 10130 standards on DC 01 quality.
- Modern 33.3 mm pitch water channel design.
- Maximum thermal heat outputs with wide convector surface area.
- High corrossion resistance with nano-technological surface treatment.
- Ecological water based wet paint & RAL 9016 epoxy polyester electrostatic powder paint.
- Maximum working temperature is 110°C.
- 6 x R 1/2" connection.
- Wide assembly kit including blind plug, purger plug, dowel, screws and clips.
- High quality production according to CE, EN 442, GOST R, UKR SEPRO, ISO 9001, ISO 14001, OHSAS 18001 and TSE standards.