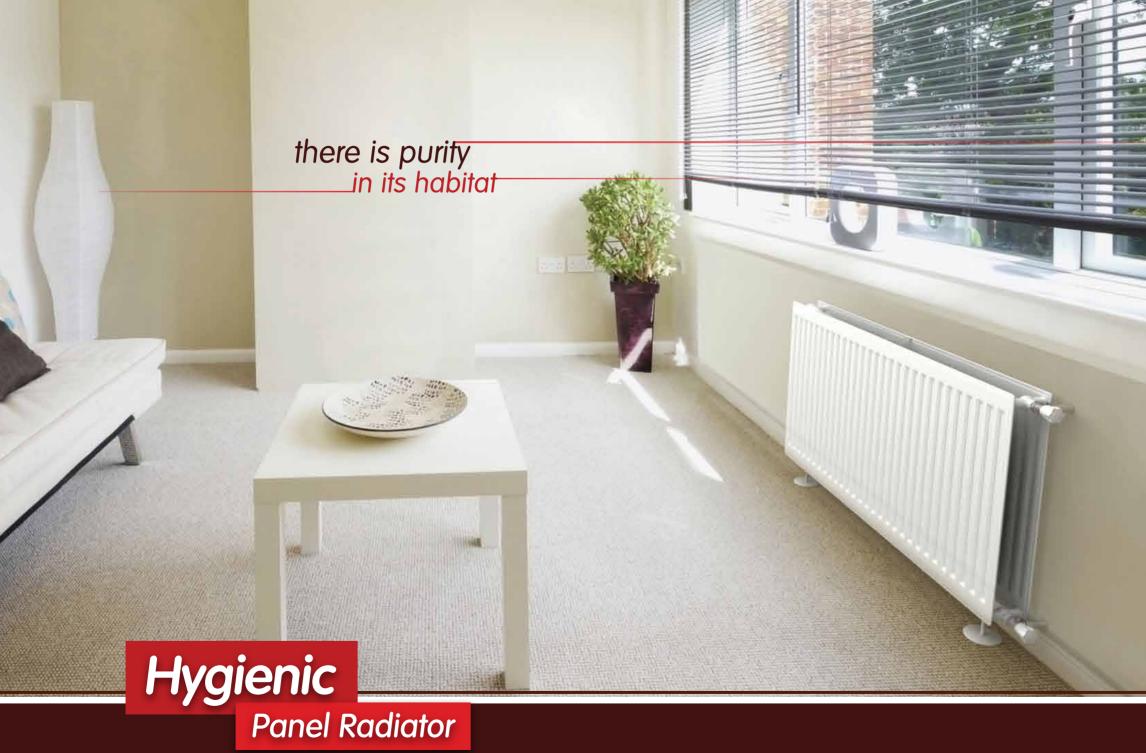

- Ideal solution for hygiene where necessary in health institutions, schools and food production facilities.
- Easy to clean with no convector fins, side covers and top grille.
- 3 Different Types: 10-P, 20-PP, 30-PPP
- 5 Different Height: 300 mm 400 mm 500 mm 600 mm 900 mm
- 27 different length choices from 400 mm to 3000 mm with the increases of 100 mm.
- Cold Rolled panel and convector steel plate according to DIN EN 10130 standards on DC 01 quality.
- Modern 33.3 mm pitch water channel design.
- High corrossion resistance with nano-technological surface treatment.
- Ecological water based wet paint & RAL 9016 epoxy polyester electrostatic powder paint.
- Maximum working temperature is 110°C.
- 4 x R 1/2" connection.
- Wide assembly kit including blind plug, purger plug, dowel, screws and clips.
- High quality production according to CE, EN 442, GOST R, UKR SEPRO, ISO 9001, ISO 14001, OHSAS 18001 and TSE standards.