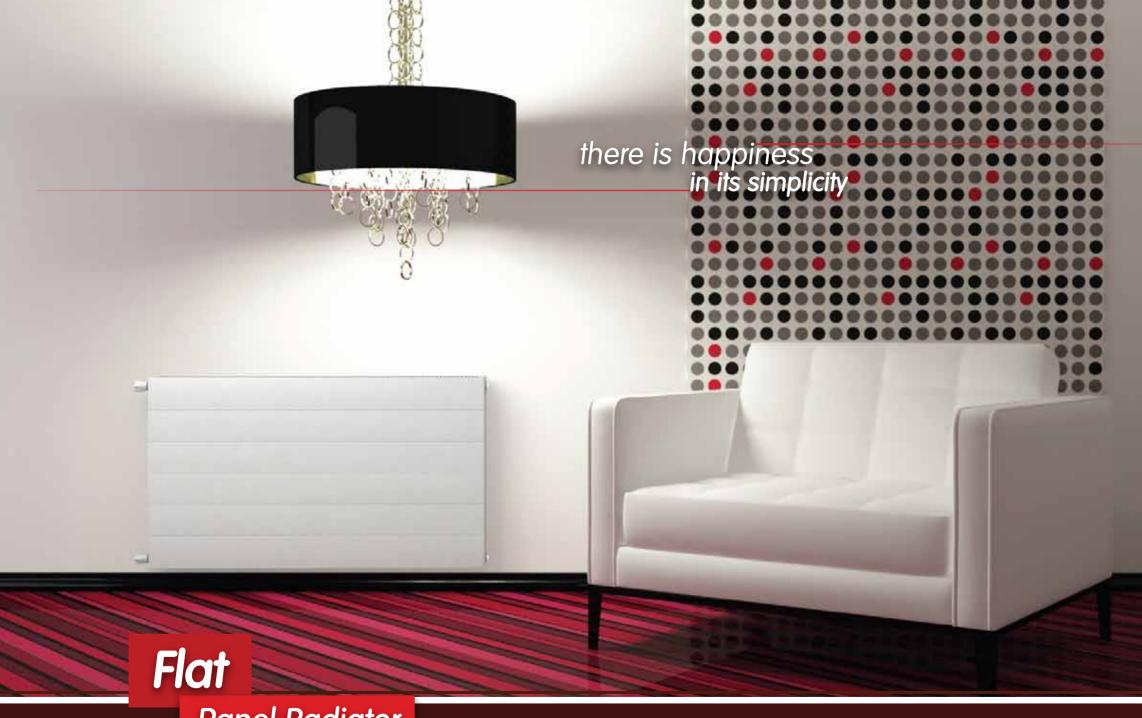

Panel Radiator

- Perfect solution for those who are looking for alternative to classical radiators.
- Modern and esthetic appearance.
- 5 Different Height: 300 mm 400 mm 500 mm 600 mm 900 mm.
- 27 different length choices from 400 mm to 3000 mm with the increases of 100 mm.
- Cold Rolled panel and convector steel plate according to DIN EN 10130 standards on DC 01 quality.
- Maximum thermal heat outputs with wide convector surface area.
- Floor stander can be provided upon request.
- High corrossion resistance with nano-technological surface treatment.
- Ecological water based wet paint & RAL 9016 epoxy polyester electrostatic powder paint.
- Maximum working temperature is 110°C.
- 4 x R 1/2" connection.
- Wide assembly kit including blind plug, purger plug, dowel, screws and clips.
- High quality production according to CE, EN 442, GOST R, UKR SEPRO, ISO 9001, ISO 14001, OHSAS 18001 and TSE standards.