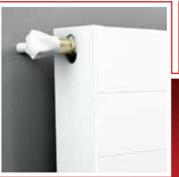

- Ventil Compact panel radiators provide bottom connection for underground pipe installations and lets uncluttered look besides fertile and economic heating.
- Ventil compact panel radiator can be produced as ventile to be placed in right & left side or middle connection upon request.
- Production is optional with or without mensoles upon request.
- Universal hanger, floor stander, thermostatic insert valves and thermostatic heads can be supplied upon request.
- 4 Different Types : 11-PK, 21-PKP, 22-PKKP, 33-PKKPKP
- 5 Different Height: 300 mm 400 mm 500 mm 600 mm 900 mm
- 27 different length choices from 400 mm to 3000 mm with the increases of 100 mm.
- Cold Rolled panel and convector steel plate according to DIN EN 10130 standards on DC 01 quality.
- Modern 33.3 mm pitch water channel design.
- Maximum thermal heat outputs with wide convector surface area.
- High corrossion resistance with nano-technological surface treatment.
- Ecological water based wet paint & RAL 9016 epoxy polyester electrostatic powder paint.
- Maximum working temperature is 110°C.
- 6 x R 1/2" connection.
- Wide assembly kit including blind plug, purger plug, dowel, screws and clips.
- High quality production according to CE, EN 442, GOST R, UKR SEPRO, ISO 9001, ISO 14001, OHSAS 18001 and TSE standards.