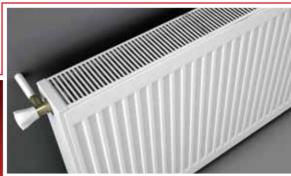

PEKSA continues to surround the world with its customer-driven quality perspective and its efficient products... Now turn the pages and start to feel the warmth of PEKPAN that provide reliability...

- 4 Different Types: 11-PK, 21-PKP, 22-PKKP, 33-PKKPKP
- 5 Different Height: 300 mm 400 mm 500 mm 600 mm 900 mm
- 27 different length choices from 400 mm to 3000 mm with the increases of 100 mm.
- Cold Rolled panel and convector steel plate according to DIN EN 10130 standards on DC 01 quality.
- Modern 33.3 mm pitch water channel design.
- Maximum thermal heat outputs with wide convector surface area.
- High corrossion resistance with nano-technological surface treatment.
- Ecological water based wet paint & RAL 9016 epoxy polyester electrostatic powder paint.
- Maximum working temperature is 110°C.
- 4 x R 1/2" connection.
- Wide assembly kit including blind plug, purger plug, dowel, screws and clips.
- High quality production according to CE, EN 442, GOST R, UKR SEPRO, ISO 9001, ISO 14001, OHSAS 18001 and TSE standards.