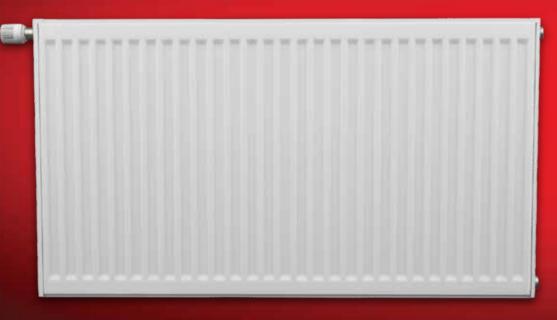

PEKSA continues to surround the world with its customer-driven quality perspective and its efficient products... Now turn the pages and start to feel the warmth of PEKPAN that provide reliability...

- 4 Different Types: 11-PK, 21-PKP, 22-PKKP, 33-PKKPKP
- 5 Different Height: 300 mm 400 mm 500 mm 600 mm 900 mm
- 27 different length choices from 400 mm to 3000 mm with the increases of 100 mm.
- Cold Rolled panel and convector steel plate according to DIN EN 10130 standards on DC 01 quality.
- Modern 33.3 mm pitch water channel design.
- Maximum thermal heat outputs with wide convector surface area.
- High corrossion resistance with nano-technological surface treatment.
- Ecological water based wet paint & RAL 9016 epoxy polyester electrostatic powder paint.
- Maximum working temperature is 110°C.
- 4 x R 1/2" connection.
- Wide assembly kit including blind plug, purger plug, dowel, screws and clips.
- High quality production according to CE, EN 442, GOST R, UKR SEPRO, ISO 9001, ISO 14001, OHSAS 18001 and TSE standards.