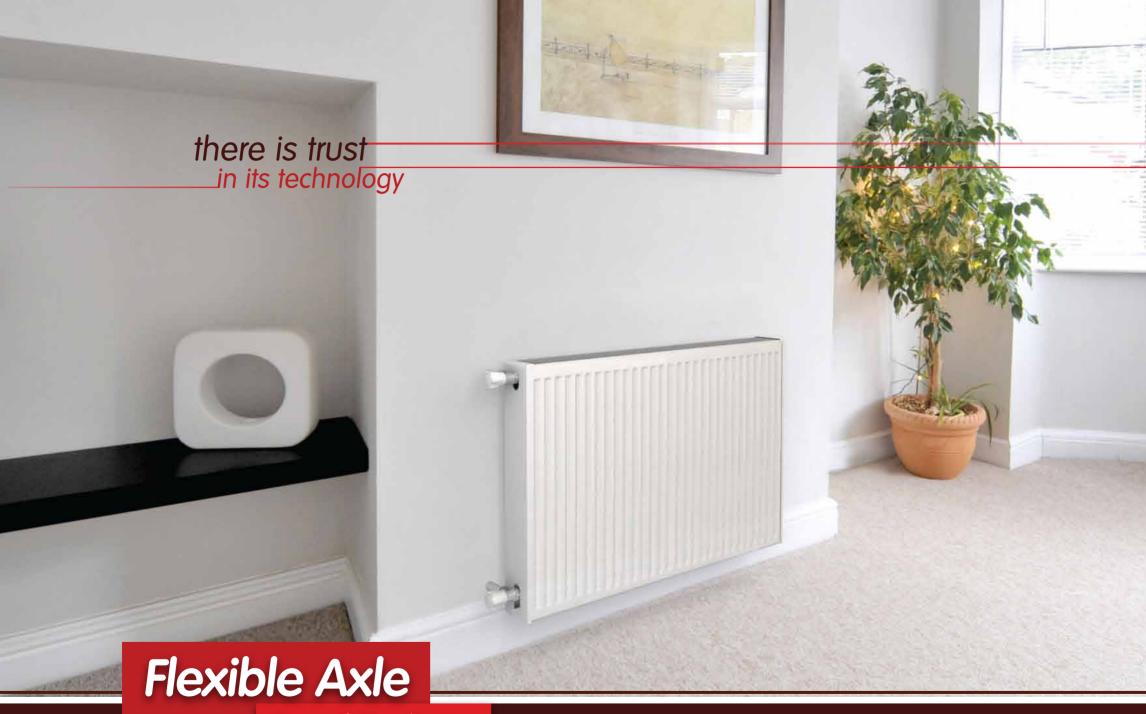

PEKSA continues to surround the world with its customer-driven quality perspective and its efficient products... Now turn the pages and start to feel the warmth of PEKPAN that provide reliability...

- 4 Different Types: 11-PK, 21-PKP, 22-PKKP, 33-PKKPKP
- 5 Different Height: 300 mm 400 mm 500 mm 600 mm 900 mm
- 27 different length choices from 400 mm to 3000 mm with the increases of 100 mm.
- Cold Rolled panel and convector steel plate according to DIN EN 10130 standards on DC 01 quality.
- Modern 33.3 mm pitch water channel design.
- Maximum thermal heat outputs with wide convector surface area.
- High corrossion resistance with nano-technological surface treatment.
- Ecological water based wet paint & RAL 9016 epoxy polyester electrostatic powder paint.
- Maximum working temperature is 110°C.
- 4 x R 1/2" connection.
- Wide assembly kit including blind plug, purger plug, dowel, screws and clips.
- High quality production according to CE, EN 442, GOST R, UKR SEPRO, ISO 9001, ISO 14001, OHSAS 18001 and TSE standards.