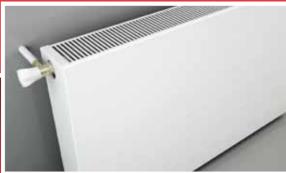

PEKSA continues to surround the world with its customer-driven quality perspective and its efficient products... Now turn the pages and start to feel the warmth of PEKPAN that provide reliability...

- 4 Different Types: 11-PK, 21-PKP, 22-PKKP, 33-PKKPKP
- 5 Different Height: 300 mm 400 mm 500 mm 600 mm 900 mm
- 27 different length choices from 400 mm to 3000 mm with the increases of 100 mm.
- Cold Rolled panel and convector steel plate according to DIN EN 10130 standards on DC 01 quality.
- Modern 33.3 mm pitch water channel design.
- Maximum thermal heat outputs with wide convector surface area.
- High corrossion resistance with nano-technological surface treatment.
- Ecological water based wet paint & RAL 9016 epoxy polyester electrostatic powder paint.
- Maximum working temperature is 110°C.
- 4 x R 1/2" connection.
- Wide assembly kit including blind plug, purger plug, dowel, screws and clips.
- High quality production according to CE, EN 442, GOST R, UKR SEPRO, ISO 9001, ISO 14001, OHSAS 18001 and TSE standards.