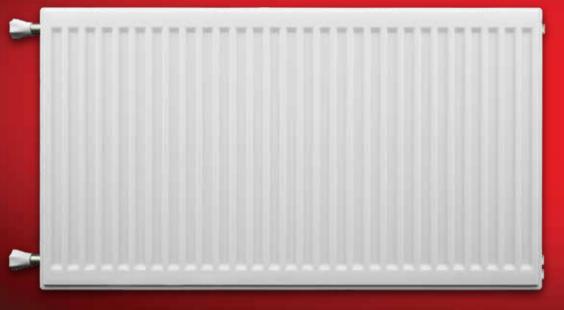

- Ventil Compact panel radiators provide bottom connection for underground pipe installations and lets uncluttered look besides fertile and economic heating.
- Ventil compact panel radiator can be produced as ventile to be placed in right & left side or middle connection upon request.
- Production is optional with or without mensoles upon request.
- Universal hanger, floor stander, thermostatic insert valves and thermostatic heads can be supplied upon request.
- 4 Different Types : 11-PK, 21-PKP, 22-PKKP, 33-PKKPKP
- 5 Different Height: 300 mm 400 mm 500 mm 600 mm 900 mm
- 27 different length choices from 400 mm to 3000 mm with the increases of 100 mm.
- Cold Rolled panel and convector steel plate according to DIN EN 10130 standards on DC 01 quality.
- Modern 33.3 mm pitch water channel design.
- Maximum thermal heat outputs with wide convector surface area.
- High corrossion resistance with nano-technological surface treatment.
- Ecological water based wet paint & RAL 9016 epoxy polyester electrostatic powder paint.
- Maximum working temperature is 110°C.
- 6 x R 1/2" connection.
- Wide assembly kit including blind plug, purger plug, dowel, screws and clips.
- High quality production according to CE, EN 442, GOST R, UKR SEPRO, ISO 9001, ISO 14001, OHSAS 18001 and TSE standards.