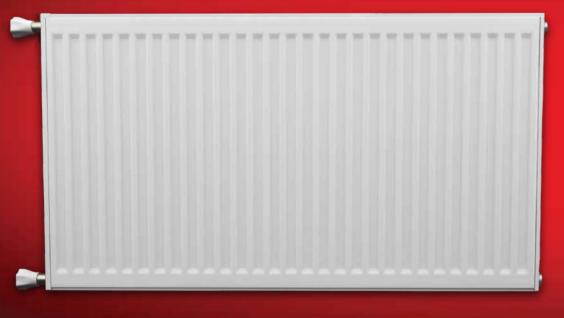

- Ventil Compact panel radiators provide bottom connection for underground pipe installations and lets uncluttered look besides fertile and economic heating.
- Ventil compact panel radiator can be produced as ventile to be placed in right & left side or middle connection upon request.
- Production is optional with or without mensoles upon request.
- Universal hanger, floor stander, thermostatic insert valves and thermostatic heads can be supplied upon request.
- 4 Different Types : 11-PK, 21-PKP, 22-PKKP, 33-PKKPKP
- 5 Different Height: 300 mm 400 mm 500 mm 600 mm 900 mm
- 27 different length choices from 400 mm to 3000 mm with the increases of 100 mm.
- Cold Rolled panel and convector steel plate according to DIN EN 10130 standards on DC 01 quality.
- Modern 33.3 mm pitch water channel design.
- Maximum thermal heat outputs with wide convector surface area.
- High corrossion resistance with nano-technological surface treatment.
- Ecological water based wet paint & RAL 9016 epoxy polyester electrostatic powder paint.
- Maximum working temperature is 110°C.
- 6 x R 1/2" connection.
- Wide assembly kit including blind plug, purger plug, dowel, screws and clips.
- High quality production according to CE, EN 442, GOST R, UKR SEPRO, ISO 9001, ISO 14001, OHSAS 18001 and TSE standards.