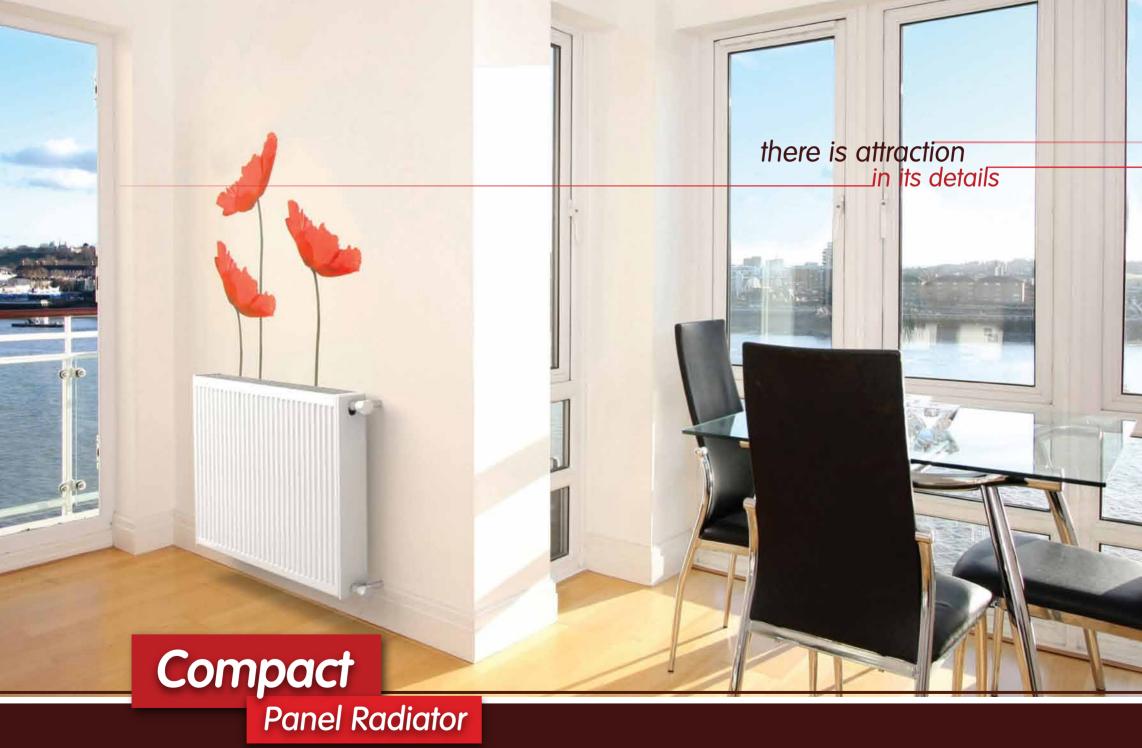

PEKSA continues to surround the world with its customer-driven quality perspective and its efficient products... Now turn the pages and start to feel the warmth of PEKPAN that provide reliability...

- 4 Different Types: 11-PK, 21-PKP, 22-PKKP, 33-PKKPKP
- 5 Different Height: 300 mm 400 mm 500 mm 600 mm 900 mm
- 27 different length choices from 400 mm to 3000 mm with the increases of 100 mm.
- Cold Rolled panel and convector steel plate according to DIN EN 10130 standards on DC 01 quality.
- Modern 33.3 mm pitch water channel design.
- Maximum thermal heat outputs with wide convector surface area.
- High corrossion resistance with nano-technological surface treatment.
- Ecological water based wet paint & RAL 9016 epoxy polyester electrostatic powder paint.
- Maximum working temperature is 110°C.
- 4 x R 1/2" connection.
- Wide assembly kit including blind plug, purger plug, dowel, screws and clips.
- High quality production according to CE, EN 442, GOST R, UKR SEPRO, ISO 9001, ISO 14001, OHSAS 18001 and TSE standards.