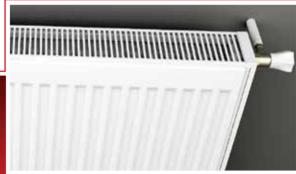

- Ventil Compact panel radiators provide bottom connection for underground pipe installations and lets uncluttered look besides fertile and economic heating.
- Ventil compact panel radiator can be produced as ventile to be placed in right & left side or middle connection upon request.
- Production is optional with or without mensoles upon request.
- Universal hanger, floor stander, thermostatic insert valves and thermostatic heads can be supplied upon request.
- 4 Different Types : 11-PK, 21-PKP, 22-PKKP, 33-PKKPKP
- 5 Different Height: 300 mm 400 mm 500 mm 600 mm 900 mm
- 27 different length choices from 400 mm to 3000 mm with the increases of 100 mm.
- Cold Rolled panel and convector steel plate according to DIN EN 10130 standards on DC 01 quality.
- Modern 33.3 mm pitch water channel design.
- Maximum thermal heat outputs with wide convector surface area.
- High corrossion resistance with nano-technological surface treatment.
- Ecological water based wet paint & RAL 9016 epoxy polyester electrostatic powder paint.
- Maximum working temperature is 110°C.
- 6 x R 1/2" connection.
- Wide assembly kit including blind plug, purger plug, dowel, screws and clips.
- High quality production according to CE, EN 442, GOST R, UKR SEPRO, ISO 9001, ISO 14001, OHSAS 18001 and TSE standards.