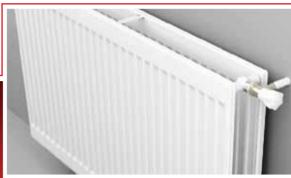

PEKSA continues to surround the world with its customer-driven quality perspective and its efficient products... Now turn the pages and start to feel the warmth of PEKPAN that provide reliability...

- 4 Different Types: 11-PK, 21-PKP, 22-PKKP, 33-PKKPKP
- 5 Different Height: 300 mm 400 mm 500 mm 600 mm 900 mm
- 27 different length choices from 400 mm to 3000 mm with the increases of 100 mm.
- Cold Rolled panel and convector steel plate according to DIN EN 10130 standards on DC 01 quality.
- Modern 33.3 mm pitch water channel design.
- Maximum thermal heat outputs with wide convector surface area.
- High corrossion resistance with nano-technological surface treatment.
- Ecological water based wet paint & RAL 9016 epoxy polyester electrostatic powder paint.
- Maximum working temperature is 110°C.
- 4 x R 1/2" connection.
- Wide assembly kit including blind plug, purger plug, dowel, screws and clips.
- High quality production according to CE, EN 442, GOST R, UKR SEPRO, ISO 9001, ISO 14001, OHSAS 18001 and TSE standards.