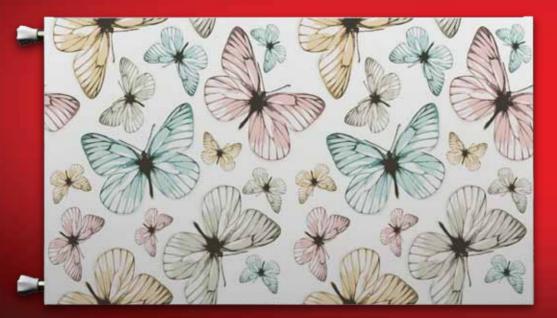

Panel Radiator

- Decorative panel radiators are the rising trend of home decoration.
- Covering can be made by specific printing method on the flat surface.
- 2 Different Height: 500 mm 600 mm.
- 5 different length choices from 600 mm to 1400 mm with the increases of 200 mm.
- Maximum thermal heat outputs with wide convector surface area.
- High corrossion resistance with nano-technological surface treatment.
- Ecological water based wet paint & RAL 9016 epoxy polyester electrostatic powder paint.
- Maximum working temperature is 110°C.
- 4 x R 1/2" connection.
- Wide assembly kit including blind plug, purger plug, dowel, screws and clips.
  High quality production according to CE, EN 442, GOST R, UKR SEPRO, ISO 9001, ISO 14001, OHSAS 18001 and TSE standards.