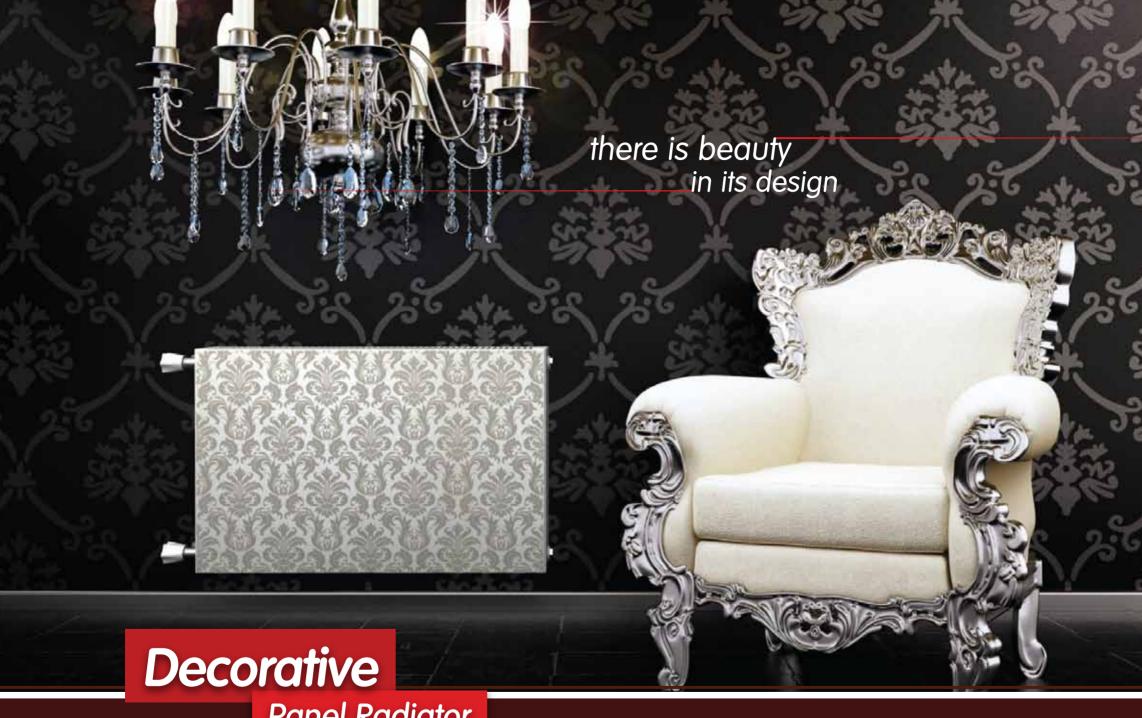

Panel Radiator

- Decorative panel radiators are the rising trend of home decoration.
- Covering can be made by specific printing method on the flat surface.
- 2 Different Height: 500 mm 600 mm.
- 5 different length choices from 600 mm to 1400 mm with the increases of 200 mm.
- Maximum thermal heat outputs with wide convector surface area.
- High corrossion resistance with nano-technological surface treatment.
- Ecological water based wet paint & RAL 9016 epoxy polyester electrostatic powder paint.
- Maximum working temperature is 110°C.
- 4 x R 1/2" connection.
- Wide assembly kit including blind plug, purger plug, dowel, screws and clips.
  High quality production according to CE, EN 442, GOST R, UKR SEPRO, ISO 9001, ISO 14001, OHSAS 18001 and TSE standards.